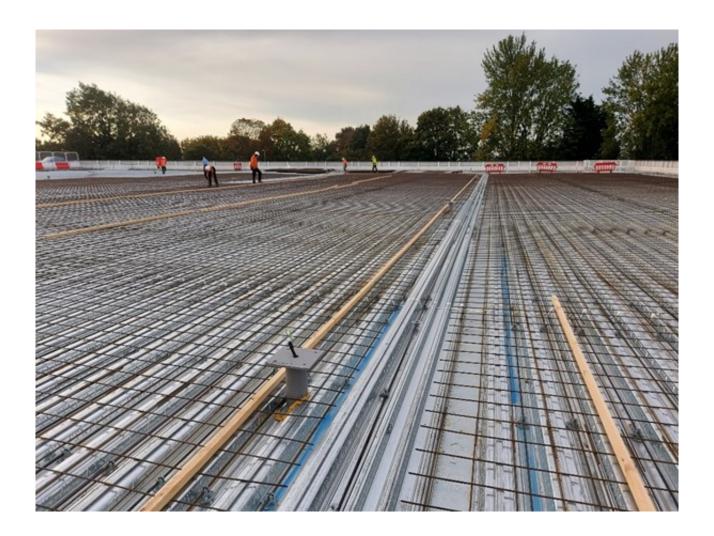

## **Project Details**

- 6800m2 composite car park deck replaced with RC deck
- Works phased to enable store to continue trading throughout
- Works phased to retain as much live car parking as possible throughout, at both ground and first floor level
- Temporary works support to existing structure
- 100% of existing foundations totally deconstructed to facilitate replacement with new pile/pile cap foundations
- Additional new structural steel columns installed on pile/pile cap foundations

• Original fatigued car park deck removed, and completely replaced with new RC deck, all laid to falls to receive asphalt surfacing

RG Group Sainsburys - Weedon Rd, Northampton, Northamptonshire