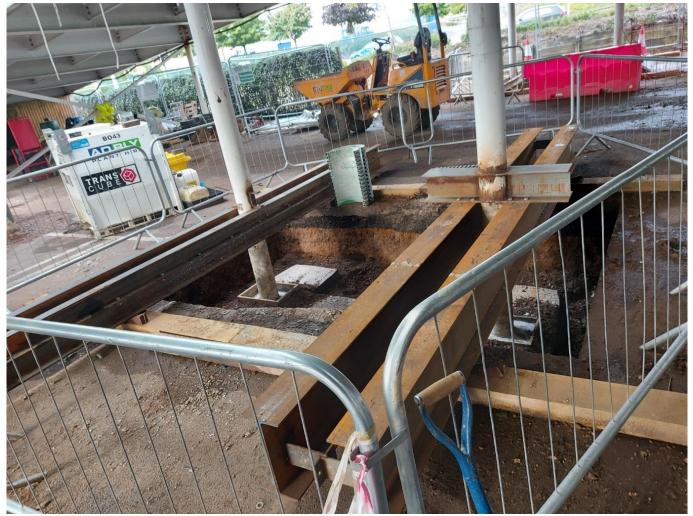

## **Project Details**

- 6800m2 composite car park deck replaced with RC deck
- Works phased to enable store to continue trading throughout
- Works phased to retain as much live car parking as possible throughout, at both ground and first floor level
- Temporary works support to existing structure
- 100% of existing foundations totally deconstructed to facilitate replacement with new pile/pile cap foundations
- Additional new structural steel columns installed on pile/pile cap foundations