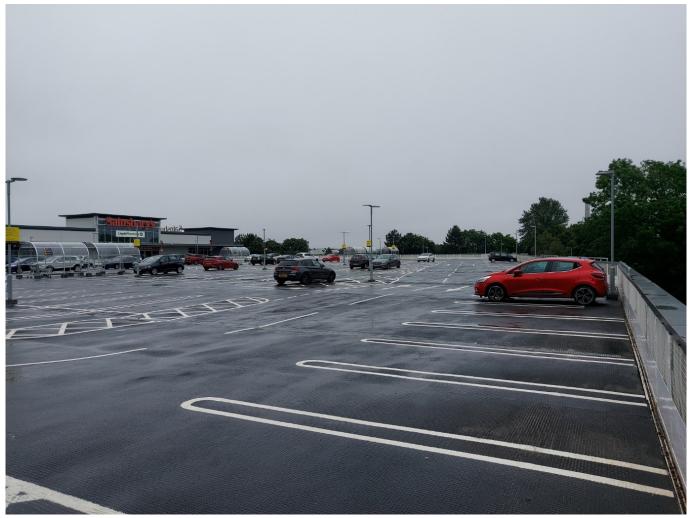

#### Weedon Road

Reconstruction of single storey structural steel car park deck, with existing foundations replaced, plus additional foundations for RG Group Ltd.

Start Date: June 2020 Completion date: September 2020 Value: £375K

## **Project Details**

- 6800m2 composite car park deck replaced with RC deck
- Works phased to enable store to continue trading throughout
- Works phased to retain as much live car parking as possible throughout, at both ground and first floor level
- Temporary works support to existing structure
- 100% of existing foundations totally deconstructed to facilitate replacement with new pile/pile cap foundations
- Additional new structural steel columns installed on pile/pile cap foundations

• Original fatigued car park deck removed, and completely replaced with new RC deck, all laid to falls to receive asphalt surfacing

RG Group Sainsburys - Weedon Rd, Northampton, Northamptonshire