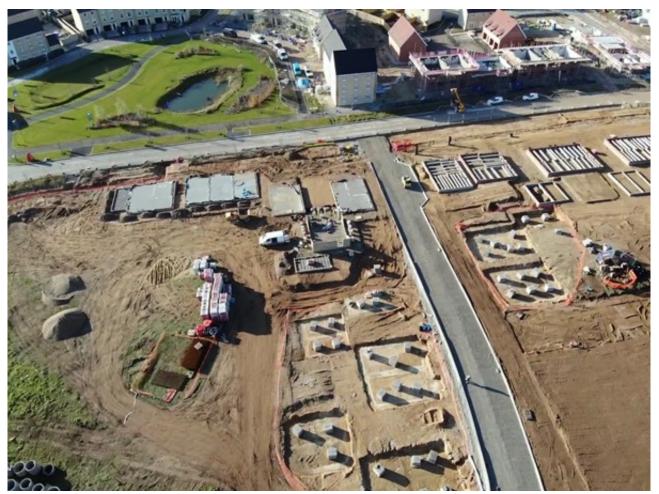

# Project Scope: 1st phase enabling package, 2nd phase full ground works package.

### AD Bly Scope of works: Phase 1 enabling package to include:

- AD Bly acting as Principal Contractor for the enabling package.
- Site set up, compound and welfare areas.
- Site clearance & tree protection
- Construction of a temporary S278 site Access & ingress from Norwich Road
- Construction of S30 adoptable footpath along the High Street West

## AD Bly Scope of works: Phase 2 full ground works package to include:

### 01438 821779

- Earth Works
- Roads & sewers
- Excavation of balancing pond including downstream defender and associated headwalls and hydrobrakes.
- Mains services
- Haul road installation
- Oversites completion: Foundations, drainage & services, substructure construction including face brickwork, block & beam floors, concrete floors, scaffold mats drives and walk ways.
- External works: plot service connections, impermeable & permeable block paved areas, slabbing & topsoiling to all plots.