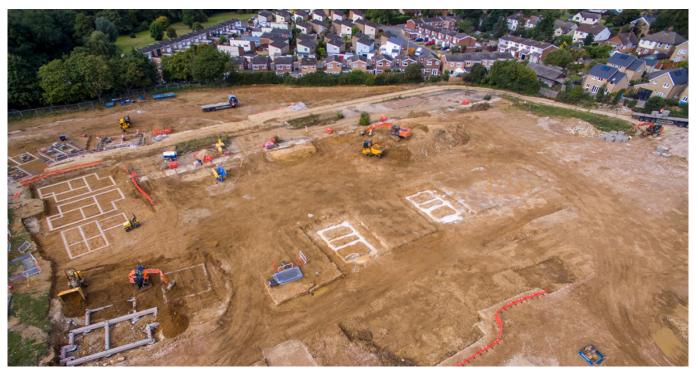

# Project Scope: 1st phase enabling package, 2nd phase full ground works package.

### AD Bly Scope of works: Phase 1 enabling package to include:

- AD Bly acting as Principal Contractor for the enabling package.
- Site set up, compound and welfare areas.
- Site clearance & tree protection
- Construction of a temporary S278 site Access & ingress from Norwich Road
- Construction of S30 adoptable footpath along the High Street West

## AD Bly Scope of works: Phase 2 full ground works package to include:

### 01438 821779

- Earth Works
- Roads & sewers
- Excavation of balancing pond including downstream defender and associated headwalls and hydrobrakes.
- Mains services
- Haul road installation
- Oversites completion: Foundations, drainage & services, substructure construction including face brickwork, block & beam floors, concrete floors, scaffold mats drives and walk ways.
- External works: plot service connections, impermeable & permeable block paved areas, slabbing & topsoiling to all plots.