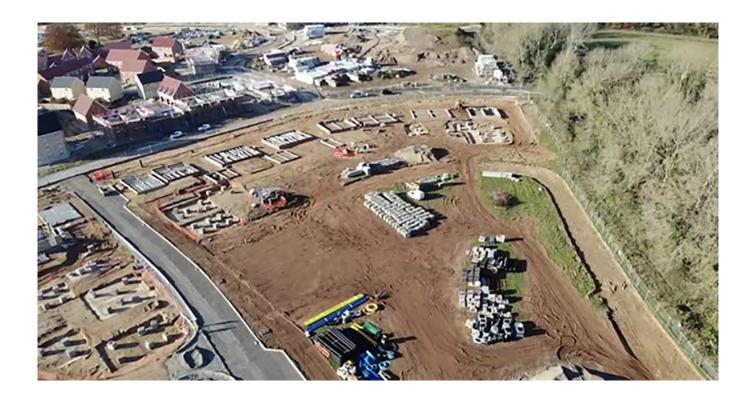

# Project Scope: 1st phase enabling package, 2nd phase full ground works package.

### AD Bly Scope of works: Phase 1 enabling package to include:

- AD Bly acting as Principal Contractor for the enabling package.
- Site set up, compound and welfare areas.
- Site clearance & tree protection
- Construction of a temporary S278 site Access & ingress from Norwich Road
- Construction of S30 adoptable footpath along the High Street West

## AD Bly Scope of works: Phase 2 full ground works package to include:

### 01438 821779

- Earth Works
- Roads & sewers
- Excavation of balancing pond including downstream defender and associated headwalls and hydrobrakes.
- Mains services
- Haul road installation
- Oversites completion: Foundations, drainage & services, substructure construction including face brickwork, block & beam floors, concrete floors, scaffold mats drives and walk ways.
- External works: plot service connections, impermeable & permeable block paved areas, slabbing & topsoiling to all plots.