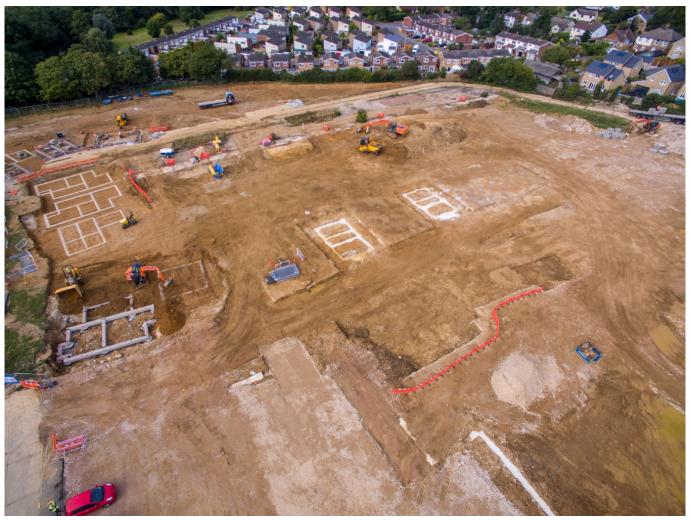

Project Scope: 1st phase Enabling and Piling package, 2nd phase full ground works package.

AD Bly Scope of works: Phase 1 enabling package to include:

- AD Bly acting as Principal Contractor for the enabling package for pile mats
- Site set up, compound and welfare areas.
- Installation of Croudace car park and compund
- Installation of pile mat for Van-Elle piling company

## AD Bly Scope of works: Phase 2 full ground works package to include:

- Earth Works
- Enabling for CFA Piling

- Roads & sewers including petrol Interceptor, installing pump chamber and pond
- Mains services in multi trench
- Oversites completion: Foundations, drainage & services, substructure construction including face brickwork, block & beam floors, concrete floors, scaffold mats drives and walk ways.
- External works: plot service connections, impermeable & permeable block paved areas, slabbing & topsoiling to all plots.
- Section 278 works inclusive of offsite drainage
- Retaining and Screen wall foundations