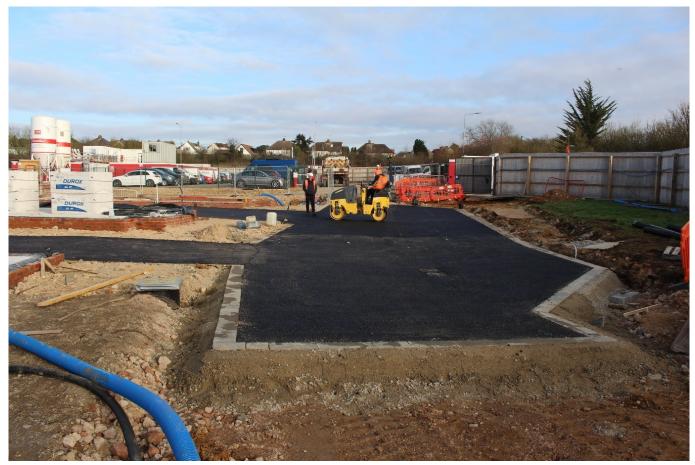

## AD Bly Scope of works: Phase 2 full ground works package to include:

- Earth Works
- Enabling for CFA Piling

- Roads & sewers including petrol Interceptor, installing pump chamber and pond
- Mains services in multi trench
- Oversites completion: Foundations, drainage & services, substructure construction including face brickwork, block & beam floors, concrete floors, scaffold mats drives and walk ways.
- External works: plot service connections, impermeable & permeable block paved areas, slabbing & topsoiling to all plots.
- Section 278 works inclusive of offsite drainage
- Retaining and Screen wall foundations