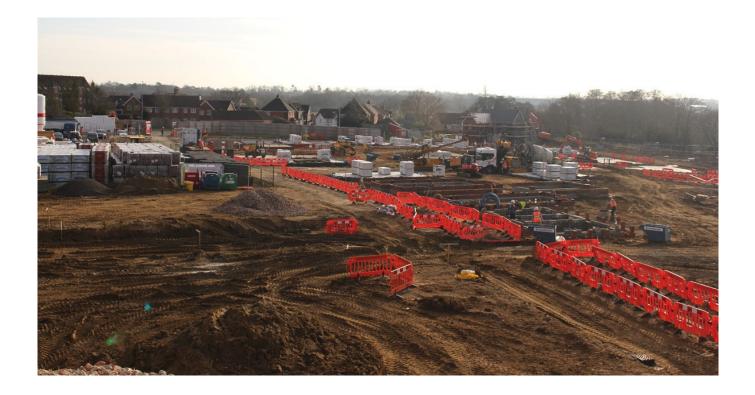

Project Scope: 1st phase Enabling and Piling package, 2nd phase full ground works package.

AD Bly Scope of works: Phase 1 enabling package to include:

- AD Bly acting as Principal Contractor for the enabling package for pile mats
- Site set up, compound and welfare areas.
- Installation of Croudace car park and compund
- Installation of pile mat for Van-Elle piling company

## AD Bly Scope of works: Phase 2 full ground works package to include:

- Earth Works
- Enabling for CFA Piling

- Roads & sewers including petrol Interceptor, installing pump chamber and pond
- Mains services in multi trench
- Oversites completion: Foundations, drainage & services, substructure construction including face brickwork, block & beam floors, concrete floors, scaffold mats drives and walk ways.
- External works: plot service connections, impermeable & permeable block paved areas, slabbing & topsoiling to all plots.
- Section 278 works inclusive of offsite drainage
- Retaining and Screen wall foundations