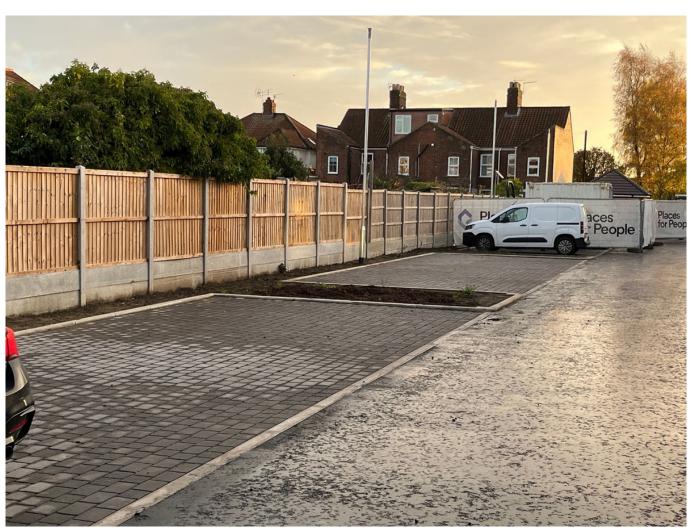

## **Project Description**

Construction of 36 new dwellings

- Restricted site in city centre adjacent to school
- Offsite foul and SW drainage connections
- Managing site with non-hazardous waste and ground remediation
- Clean capping layers to private gardens

- Materials Movement plan produced and managed during construction
- On site roads and drainage
- Permeable parking areas
- Substructure
- External works
- SW Attenuation
- Service mains and plots connections