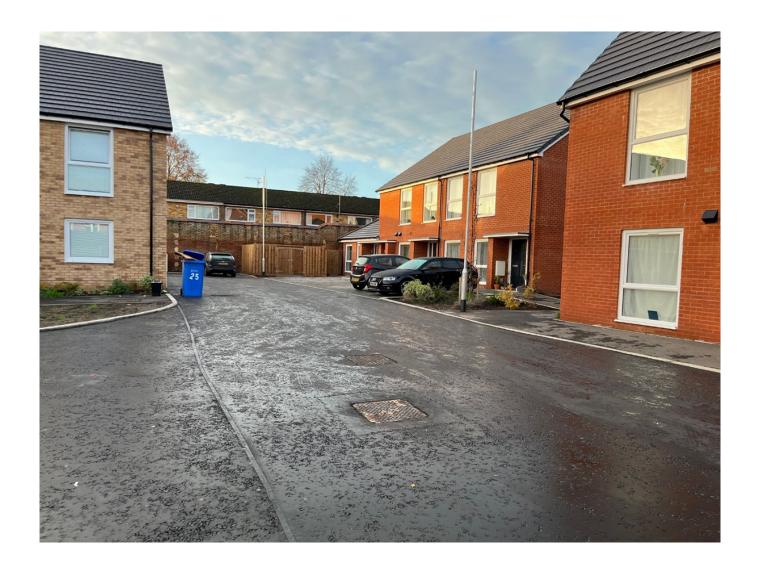

## **Project Description**

Construction of 36 new dwellings

- Restricted site in city centre adjacent to school
- Offsite foul and SW drainage connections
- Managing site with non-hazardous waste and ground remediation
- Clean capping layers to private gardens

- Materials Movement plan produced and managed during construction
- On site roads and drainage
- Permeable parking areas
- Substructure
- External works
- SW Attenuation
- Service mains and plots connections