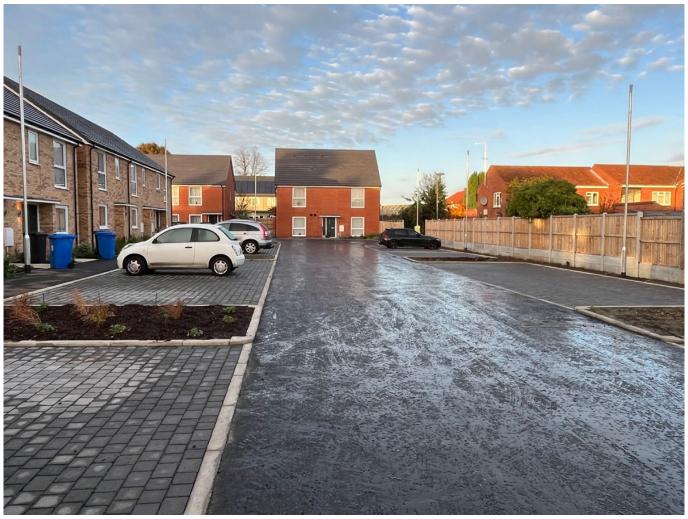

## **Project Description**

Construction of 36 new dwellings

- Restricted site in city centre adjacent to school
- Offsite foul and SW drainage connections
- Managing site with non-hazardous waste and ground remediation
- Clean capping layers to private gardens

- Materials Movement plan produced and managed during construction
- On site roads and drainage
- Permeable parking areas
- Substructure
- External works
- SW Attenuation
- Service mains and plots connections