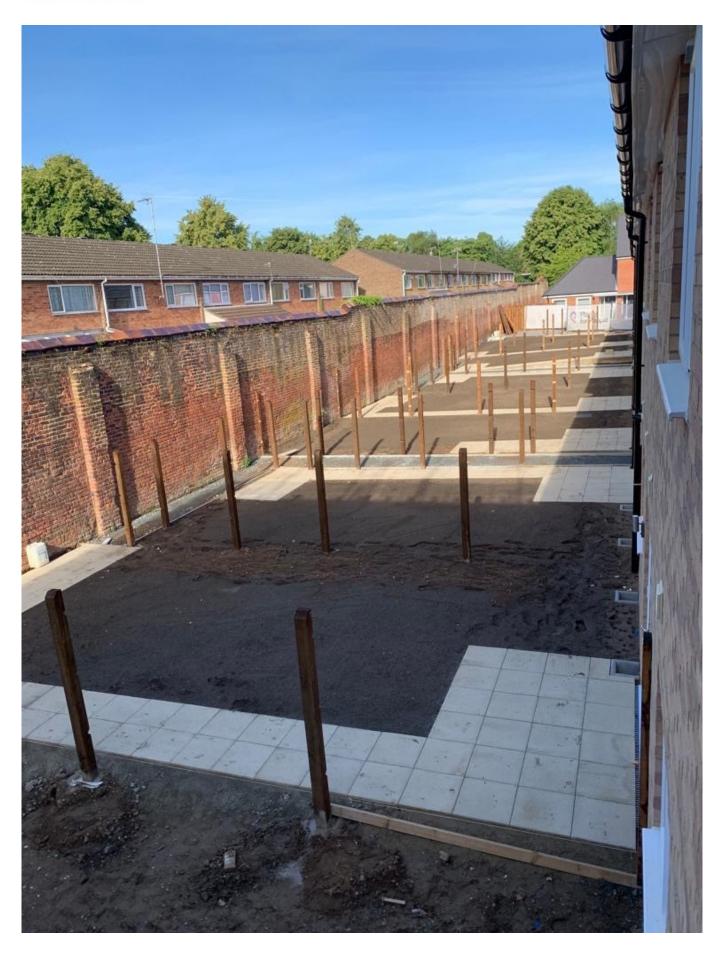

## **Project Description**

Construction of 36 new dwellings

- Restricted site in city centre adjacent to school
- Offsite foul and SW drainage connections
- Managing site with non-hazardous waste and ground remediation
- Clean capping layers to private gardens

- Materials Movement plan produced and managed during construction
- On site roads and drainage
- Permeable parking areas
- Substructure
- External works
- SW Attenuation
- Service mains and plots connections