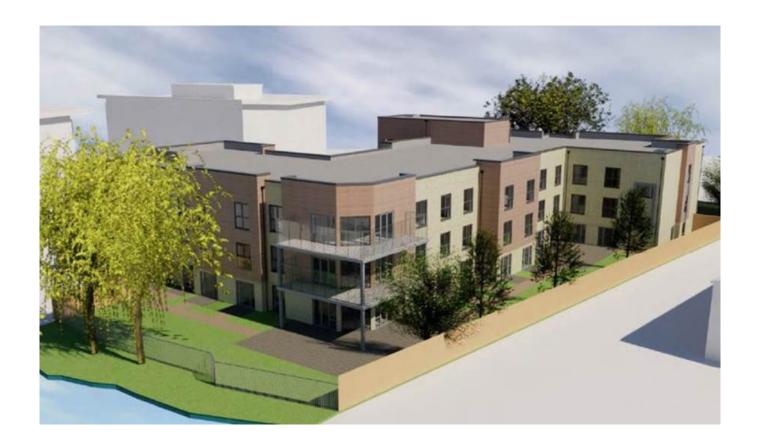

## **Project Description**

Construction of 63 bedroom care home with external areas and amenity space

- Piling mats, ground beams and pile caps
- Management and segregation of non-hazardous waste
- Protecting local watercourses with appropriate silt barriers
- High spec and extensive SUDS and permeable paving
- Offsite foul sewer connection
- · Off-site SW ultimately terminating in water course
- Tanks and SW attenuation
- Extensive high specification external works