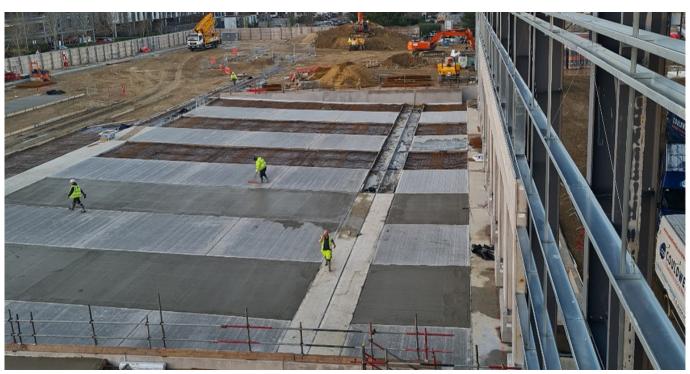

## **Project Details**

Client: MCS

Start date: January 2022

Completion Date: June 2022

Value £1.3m

- Complete external SW drainage network with extensive channel drainage, interceptors, silt and wash down traps.
- Foul drainage and offsite connections to existing sewers
- Highway works
- Complete external works package including mixture of block paving, permeable paving, brushed concrete aprons, street furniture
- BWIC extensive ducting infrastructure and services