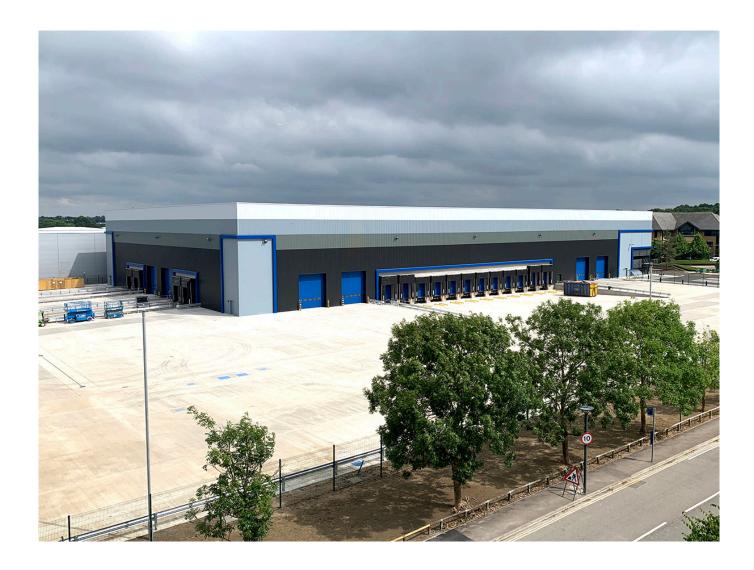

## Logistic Hub - Manor Royal

Construction of a new Hermes logistics hub for Arcus PCD consisting of 85000ft<sup>2</sup> shell with external concrete aprons, hard landscaping, paving and highway works.

## **Project Details**

Client: MCS

Start date: January 2022

Completion Date: June 2022

Value £1.3m

- Complete external SW drainage network with extensive channel drainage, interceptors, silt and wash down traps.
- Foul drainage and offsite connections to existing sewers
- Highway works
- Complete external works package including mixture of block paving, permeable paving, brushed concrete aprons, street furniture
- BWIC extensive ducting infrastructure and services