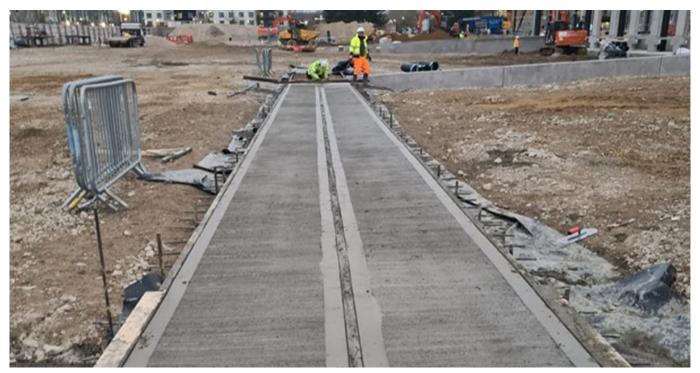

## **Project Details**

Client: MCS

Start date: January 2022

Completion Date: June 2022

Value £1.3m

- Complete external SW drainage network with extensive channel drainage, interceptors, silt and wash down traps.
- Foul drainage and offsite connections to existing sewers
- Highway works
- Complete external works package including mixture of block paving, permeable paving, brushed concrete aprons, street furniture
- BWIC extensive ducting infrastructure and services