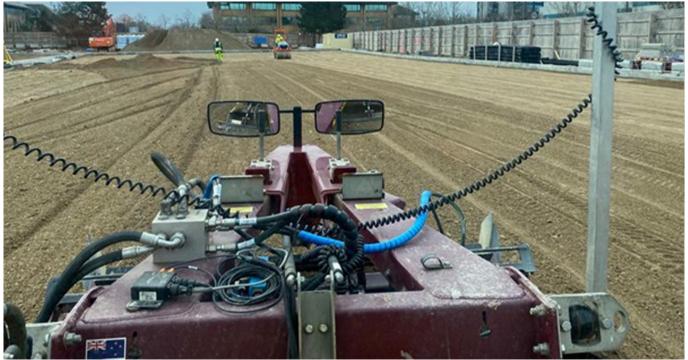

> • Cut and engineered fill with GPS guided plant to external and internal footprint